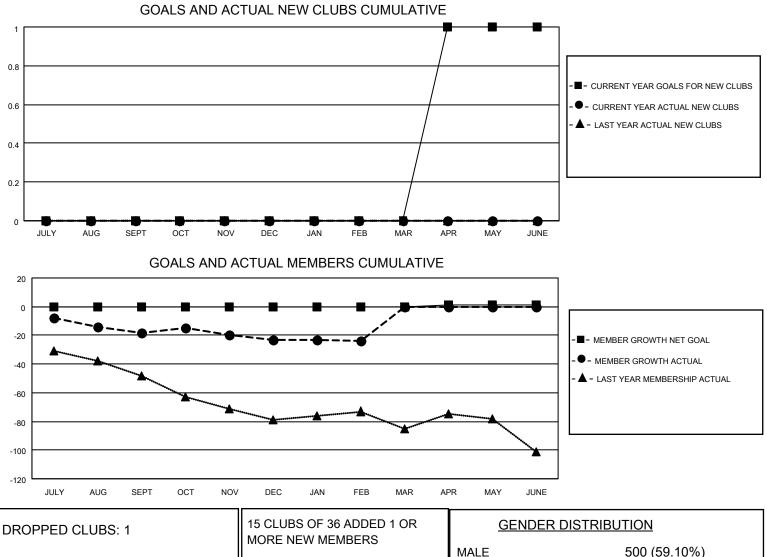

## LOCATION OREGON

District 36 O

Results as of: 2/28/2022

| Clubs                 |               |           |               | Members               |                        |                         |                                                    |
|-----------------------|---------------|-----------|---------------|-----------------------|------------------------|-------------------------|----------------------------------------------------|
| RESULTS FOR 2021-2022 |               |           |               | RESULTS FOR 2021-2022 |                        |                         |                                                    |
| QUARTER               | NEW CLUB GOAL | NEW CLUBS | DROPPED CLUBS | QUARTER               | BER GROWTH NET<br>GOAL | MEMBER GROWTH<br>ACTUAL | DROPPED<br>MEMBERS ACTUAL<br>(including transfers) |
| JULY/AUG/SEPT         | 0             | 0         | 0             | JULY/AUG/SEPT         | 0                      | 26                      | 38                                                 |
| OCT/NOV/DEC           | 0             | 0         | 0             | OCT/NOV/DEC           | 0                      | 20                      | 24                                                 |
| JAN/FEB/MAR           | 0             | 0         | 1             | JAN/FEB/MAR           | 0                      | 21                      | 20                                                 |
| APR/MAY/JUNE          | 1             | 0         | 0             | APR/MAY/JUNE          | 1                      | 0                       | 0                                                  |

| DROPPED CLOBS. 1 |    | MORE NEW MEMBERS          | MALE<br>FEMALE                     | 500 (59.10%)<br>346 (40.90%) |
|------------------|----|---------------------------|------------------------------------|------------------------------|
| DROPPED MEMBERS  |    |                           | NON BINARY<br>PREFER NOT TO ANSWER | 0 (0.00%)<br>0 (0.00%)       |
| DECEASED         | 15 |                           | FREFERINGTIGANSWER                 | 0 (0.00 %)                   |
| CLUB CANCELLED   | 6  | CLICK HERE FOR CUMULATIVE | TOTAL FAMILY UNIT MEMBERS          | 209                          |
| OTHER            | 61 | MEMBERSHIP DATA           |                                    |                              |
| TOTAL            | 82 |                           | FAMILY MEMBERS PAYING HAI          | F DUES 108                   |